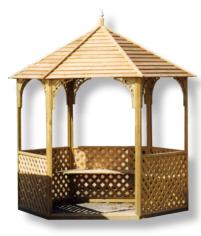

### PINEHAVEN GAZEBOS

3 models - available in treated pine trellis OR weatherboard sides

- Change gazebo wall panels to full height trellis or weatherboard
- Cedar weatherboard roof panels
- Timber base plate to anchor the gazebo to (included as standard)
- Seating bays included as standard
- Optional timber floor kit and extra seating

Pinehaven Waihi Weatherboard Gazebo

3 seating bays as standard

Pinehaven Waimarama Trellis Gazebo

All measurements shown for Pinehaven Gazebos are base sizes, allow 120mm to each side for roof overhang. Heights shown exclude timber floor kit, timber floor kit will add 100mm to the overall height of the gazebo.