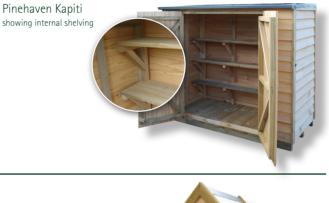

### **CONTEMPORARY SHEDS**

5 models available

- Optional timber floor kit
- Option to relocate and/or add an extra door. Add or delete window(s) as required
- 'Karaka' colour roof steel can be changed to any colour in the NZ Steel colour range
- Optional upgrade of pine weather board to cedar weatherboard or ply shadow clad

Pinehaven Taupo Shed Standard model