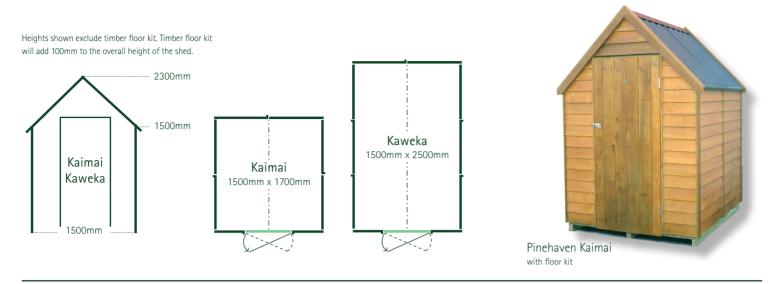

### PINEHAVEN CHALET ROOF SHEDS

### PINEHAVEN SMALL BUILDINGS

- Optional treated timber floor kit (may not be required if you have a dedicated concrete pad)
- Kitset format with premade wall panels
- All timbers are treated
- Long lasting colour steel roof, standard colour is "Karaka"
- Easy assembly with basic handyman skills and tools
- All fixings supplied
- Must be painted or stained on completion of assembly
- Measurements shown are for base sizes. Allow 120mm to each side for roof overhang. Heights shown exclude timber floor kit. Timber floor kit will add 100mm to the overall height of the shed.