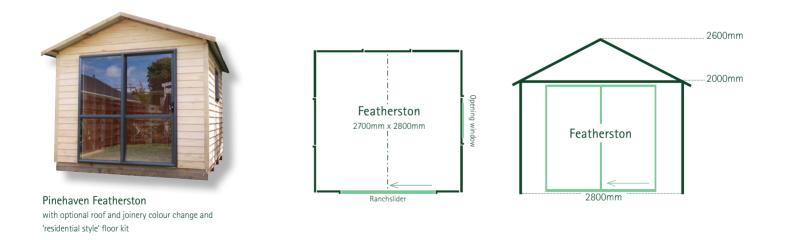

### **PINEHAVEN OFFICE / STUDIO**

4 models available

- Perfect for a small home office, studio or sleepout
- 'Karaka' colour steel roof
- Aluminium ranch slider and opening window with reveals. Colour is "Karaka"
- Optional change of roof and aluminium joinery to other NZ steel colour options
- Optional 'residential style' floor kit including aluminium insulation foil. This will add 195mm to overall height
- Building paper in roof is standard
- Fire rated building paper in wall panels

#### **CONTEMPORARY STUDIO**

Pinehaven Wakitpu Studio 2 Bay Ranch slider, Karaka roofing and joinery

Pinehaven Willis with optional 'residential style' floor kit

Pinehaven Lambton with optional 'residential style' floor kit Ranchslider