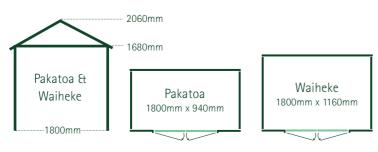

#### Gable Roof

Rangitoto 1800mm x 1500mm

Pinehaven Waiheke

Pinehaven Matui

• Compact storage solutions for restricted space

Timber floor included

Includes 3 shelves each 1200mm as standard

 'Karaka' colour roof steel can be changed to any colour in the NZ Steel colour range.