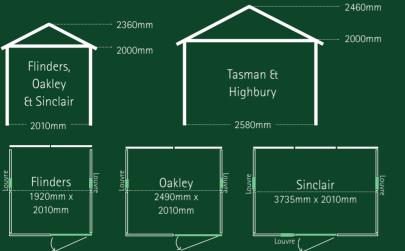

### **PINEHAVEN OFFICE / STUDIO**

4 models available

- Perfect for a small home office, studio or sleepout
- 'Karaka' colour steel roof
- Aluminium ranch slider and opening window with reveals. Colour is "Karaka"
- Optional change of roof and aluminium joinery to other NZ steel colour options
- Optional 'residential style' floor kit including aluminium insulation foil. This will add 195mm to overall height
- Building paper in roof is standard
- Fire rated building paper in wall panels

### PINEHAVEN GARDEN ROOMS

5 models available

- Optional timber floor kit
- Select combination of glazed and weatherboard panels
- Locking handle included
- 'Karaka' colour steel roof
- Optional seating

Pinehaven Highbury

All measurements shown for Pinehaven Garden Rooms are base sizes, allow 120mm to each side for roof overhang. Heights shown exclude timber floor kit, timber floor kit will add 100mm to the overall height of the garden room