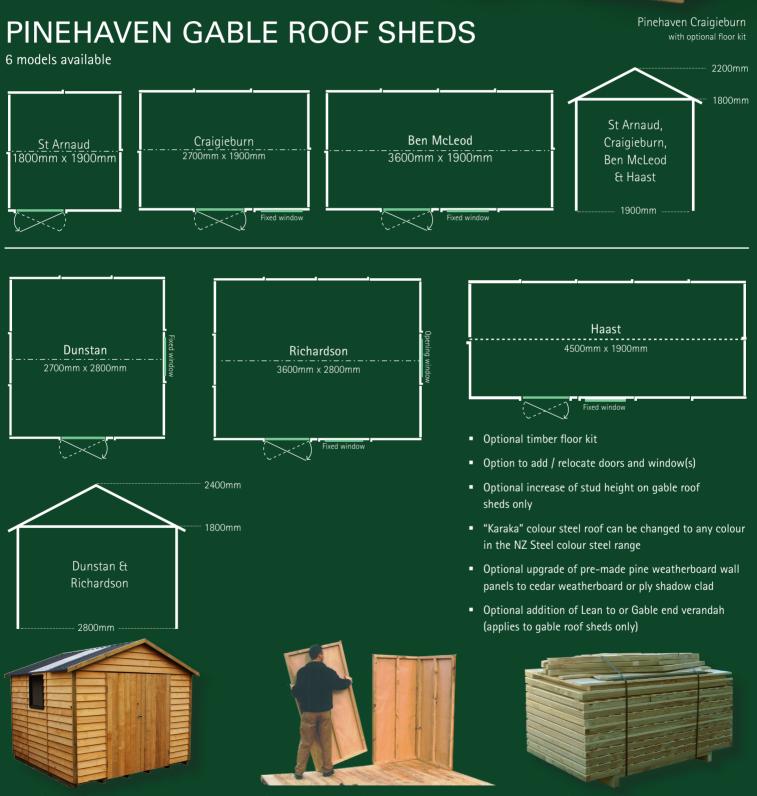

### PINEHAVEN SMALL BUILDINGS

- Optional treated timber floor kit (may not be required if you have a dedicated concrete pad)
- Kitset format with premade wall panels
- All timbers are treated
- Long lasting colour steel roof, standard colour is "Karaka"
- Easy assembly with basic handyman skills and tools
- All fixings supplied
- Must be painted or stained on completion of assembly
- Measurements shown are for base sizes. Allow 120mm to each side for roof overhang. Heights shown exclude timber floor kit. Timber floor kit will add 100mm to the overall height of the shed.

Non Standard Dunstan with optional floor kit, clear-lite panel and double doors at gable end Shed assembly, erecting wall panels.

Flat pack Pinehaven Shed