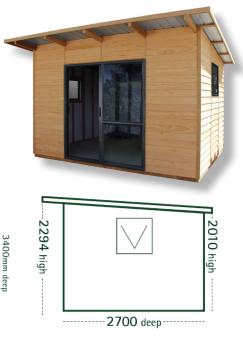

### **PINEHAVEN OFFICE / STUDIO**

4 models available

- Perfect for a small home office, studio or sleepout
- 'Karaka' colour steel roof
- Aluminium ranch slider and opening window with reveals. Colour is "Karaka"
- Optional change of roof and aluminium joinery to other NZ steel colour options
- Optional 'residential style' floor kit including aluminium insulation foil. This will add 195mm to overall height
- Building paper in roof is standard
- Fire rated building paper in wall panels

#### **CONTEMPORARY STUDIO**

Pinehaven Wakitpu Studio 2 Bay Ranch slider, Karaka roofing and joinery

Pinehaven Willis with optional 'residential style' floor kit

Pinehaven Lambton with optional 'residential style' floor kit Ranchslider