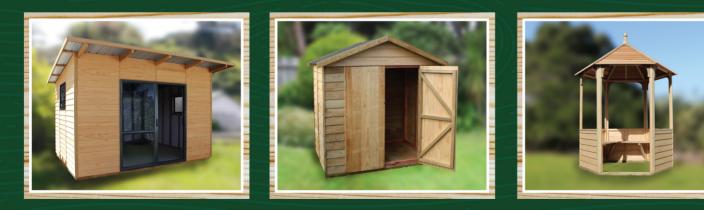

# NEW ZEALAND MADE For Our Conditions

GARDEN SHEDS – OFFICES & STUDIOS – COURTYARD CUPBOARDS SUMMERHOUSES – GAZEBOS – KIDS PLAY HOUSES

www.pinehavensheds.co.nz

### **PINEHAVEN OFFICE / STUDIO**

4 models available

- Perfect for a small home office, studio or sleepout
- 'Karaka' colour steel roof
- Aluminium ranch slider and opening window with reveals. Colour is "Karaka"
- Optional change of roof and aluminium joinery to other NZ steel colour options
- Optional 'residential style' floor kit including aluminium insulation foil. This will add 195mm to overall height
- Building paper in roof is standard
- Fire rated building paper in wall panels

### PINEHAVEN GAZEBOS

3 models - available in treated pine trellis OR weatherboard sides

- Change gazebo wall panels to full height trellis or weatherboard
- Cedar weatherboard roof panels
- Timber base plate to anchor the gazebo to (included as standard)
- Seating bays included as standard
- Optional timber floor kit and extra seating