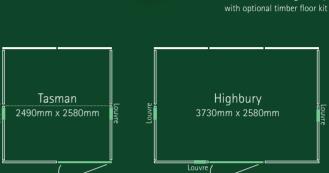

### **PINEHAVEN OFFICE / STUDIO**

4 models available

- Perfect for a small home office, studio or sleepout
- 'Karaka' colour steel roof
- Aluminium ranch slider and opening window with reveals. Colour is "Karaka"
- Optional change of roof and aluminium joinery to other NZ steel colour options
- Optional 'residential style' floor kit including aluminium insulation foil. This will add 195mm to overall height
- Building paper in roof is standard
- Fire rated building paper in wall panels

### PINEHAVEN GARDEN ROOMS

5 models available

- Optional timber floor kit
- Select combination of glazed and weatherboard panels
- Locking handle included
- 'Karaka' colour steel roof
- Optional seating

Pinehaven Highbury

All measurements shown for Pinehaven Garden Rooms are base sizes, allow 120mm to each side for roof overhang. Heights shown exclude timber floor kit, timber floor kit will add 100mm to the overall height of the garden room