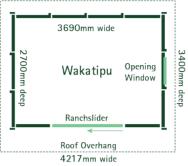

### **PINEHAVEN OFFICE / STUDIO**

4 models available

- Perfect for a small home office, studio or sleepout
- 'Karaka' colour steel roof
- Aluminium ranch slider and opening window with reveals. Colour is "Karaka"
- Optional change of roof and aluminium joinery to other NZ steel colour options
- Optional 'residential style' floor kit including aluminium insulation foil. This will add 195mm to overall height
- Building paper in roof is standard
- Fire rated building paper in wall panels

#### **CONTEMPORARY STUDIO**

Pinehaven Wakitpu Studio 2 Bay Ranch slider, Karaka roofing and joinery

Pinehaven Willis with optional 'residential style' floor kit

Pinehaven Lambton with optional 'residential style' floor kit Ranchslider