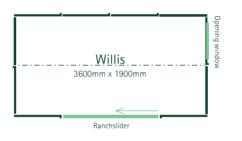

### **PINEHAVEN OFFICE / STUDIO**

4 models available

- Perfect for a small home office, studio or sleepout
- 'Karaka' colour steel roof
- Aluminium ranch slider and opening window with reveals. Colour is "Karaka"
- Optional change of roof and aluminium joinery to other NZ steel colour options
- Optional 'residential style' floor kit including aluminium insulation foil. This will add 195mm to overall height
- Building paper in roof is standard
- Fire rated building paper in wall panels

#### **CONTEMPORARY STUDIO**

Pinehaven Wakitpu Studio 2 Bay Ranch slider, Karaka roofing and joinery

Pinehaven Willis with optional 'residential style' floor kit

Pinehaven Lambton with optional 'residential style' floor kit Ranchslider