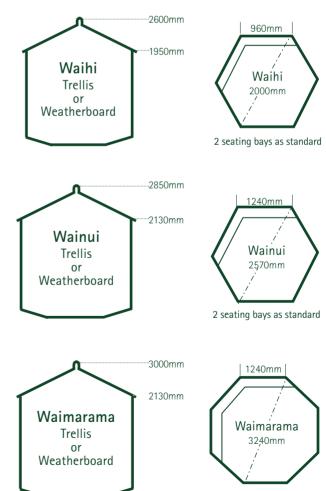

### PINEHAVEN GAZEBOS

3 models - available in treated pine trellis OR weatherboard sides

- Change gazebo wall panels to full height trellis or weatherboard
- Cedar weatherboard roof panels
- Timber base plate to anchor the gazebo to (included as standard)
- Seating bays included as standard
- Optional timber floor kit and extra seating

Pinehaven Waihi Weatherboard Gazebo

3 seating bays as standard

Pinehaven Waimarama Trellis Gazebo

All measurements shown for Pinehaven Gazebos are base sizes, allow 120mm to each side for roof overhang. Heights shown exclude timber floor kit, timber floor kit will add 100mm to the overall height of the gazebo.