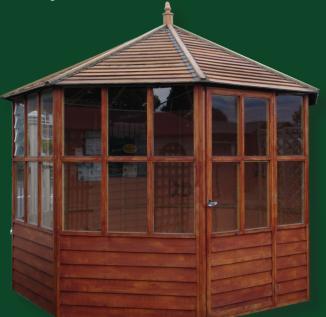

## **PINEHAVEN SUMMERHOUSES**

3 models available

- Treated pine weatherboard wall panels
- Select combination of glazed and weatherboard panels
- Location of window(s) and door(s) in a position of your choice
- Cedar weatherboard roof panels
- Timber base plate to anchor summerhouse (included as standard)
- Optional timber floor kit and extra seating
- Locking handle included

All measurements shown for Pinehaven Summerhouses are base sizes, allow 120mm to each side for roof overhang. Heights shown exclude timber floor kit, timber floor kit will add 100mm to the overall height of the summerhouse

Pinehaven Regent