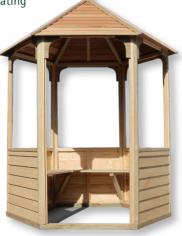

### PINEHAVEN GAZEBOS

3 models - available in treated pine trellis OR weatherboard sides

- Change gazebo wall panels to full height trellis or weatherboard
- Cedar weatherboard roof panels
- Timber base plate to anchor the gazebo to (included as standard)
- Seating bays included as standard
- Optional timber floor kit and extra seating

Pinehaven Waihi Weatherboard Gazebo

3 seating bays as standard

Pinehaven Waimarama Trellis Gazebo

All measurements shown for Pinehaven Gazebos are base sizes, allow 120mm to each side for roof overhang. Heights shown exclude timber floor kit, timber floor kit will add 100mm to the overall height of the gazebo.