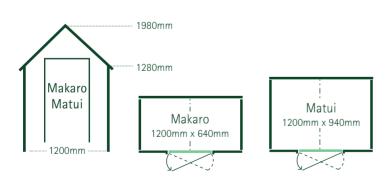

#### Gable Roof

Rangitoto 1800mm x 1500mm

Pinehaven Waiheke

Pinehaven Matui

• Compact storage solutions for restricted space

Timber floor included

Includes 3 shelves each 1200mm as standard

 'Karaka' colour roof steel can be changed to any colour in the NZ Steel colour range.