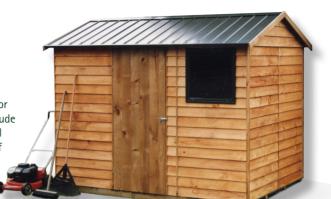

### **CONTEMPORARY SHEDS**

5 models available

- Optional timber floor kit
- Option to relocate and/or add an extra door. Add or delete window(s) as required
- 'Karaka' colour roof steel can be changed to any colour in the NZ Steel colour range
- Optional upgrade of pine weather board to cedar weatherboard or ply shadow clad

Pinehaven Taupo Shed Standard model