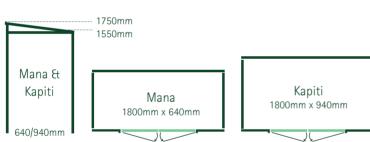

#### Gable Roof

Rangitoto 1800mm x 1500mm

Pinehaven Waiheke

Pinehaven Matui

• Compact storage solutions for restricted space

Timber floor included

Includes 3 shelves each 1200mm as standard

 'Karaka' colour roof steel can be changed to any colour in the NZ Steel colour range.