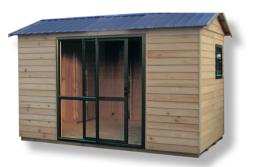

### **PINEHAVEN OFFICE / STUDIO**

4 models available

- Perfect for a small home office, studio or sleepout
- 'Karaka' colour steel roof
- Aluminium ranch slider and opening window with reveals. Colour is "Karaka"
- Optional change of roof and aluminium joinery to other NZ steel colour options
- Optional 'residential style' floor kit including aluminium insulation foil. This will add 195mm to overall height
- Building paper in roof is standard
- Fire rated building paper in wall panels

#### **CONTEMPORARY STUDIO**

Pinehaven Wakitpu Studio 2 Bay Ranch slider, Karaka roofing and joinery

Pinehaven Willis with optional 'residential style' floor kit

Pinehaven Lambton with optional 'residential style' floor kit Ranchslider