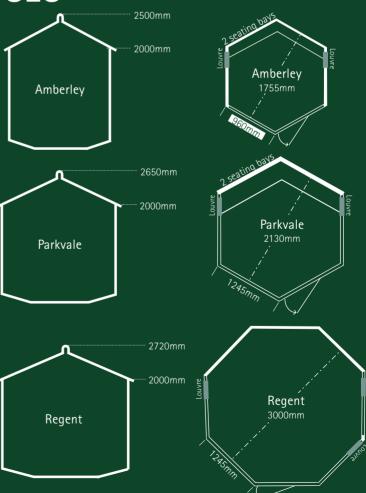

## **PINEHAVEN SUMMERHOUSES**

3 models available

- Treated pine weatherboard wall panels
- Select combination of glazed and weatherboard panels
- Location of window(s) and door(s) in a position of your choice
- Cedar weatherboard roof panels
- Timber base plate to anchor summerhouse (included as standard)
- Optional timber floor kit and extra seating
- Locking handle included

All measurements shown for Pinehaven Summerhouses are base sizes, allow 120mm to each side for roof overhang. Heights shown exclude timber floor kit, timber floor kit will add 100mm to the overall height of the summerhouse