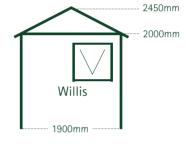

### **PINEHAVEN OFFICE / STUDIO**

4 models available

- Perfect for a small home office, studio or sleepout
- 'Karaka' colour steel roof
- Aluminium ranch slider and opening window with reveals. Colour is "Karaka"
- Optional change of roof and aluminium joinery to other NZ steel colour options
- Optional 'residential style' floor kit including aluminium insulation foil. This will add 195mm to overall height
- Building paper in roof is standard
- Fire rated building paper in wall panels

#### **CONTEMPORARY STUDIO**

Pinehaven Wakitpu Studio 2 Bay Ranch slider, Karaka roofing and joinery

Pinehaven Willis with optional 'residential style' floor kit

Pinehaven Lambton with optional 'residential style' floor kit Ranchslider