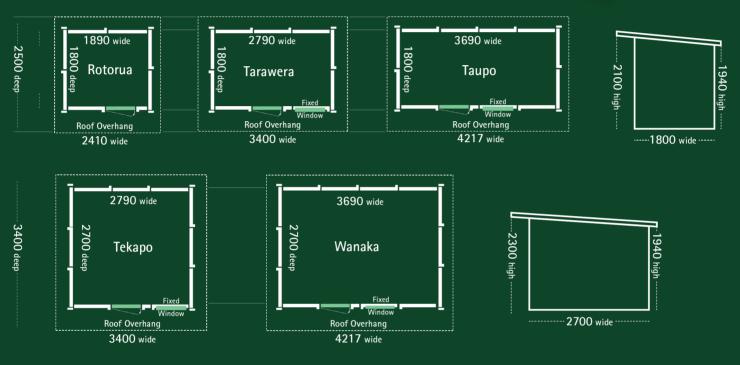

### **CONTEMPORARY SHEDS**

5 models available

- Optional timber floor kit
- Option to relocate and/or add an extra door. Add or delete window(s) as required
- 'Karaka' colour roof steel can be changed to any colour in the NZ Steel colour range
- Optional upgrade of pine weather board to cedar weatherboard or ply shadow clad

Pinehaven Taupo Shed Standard model