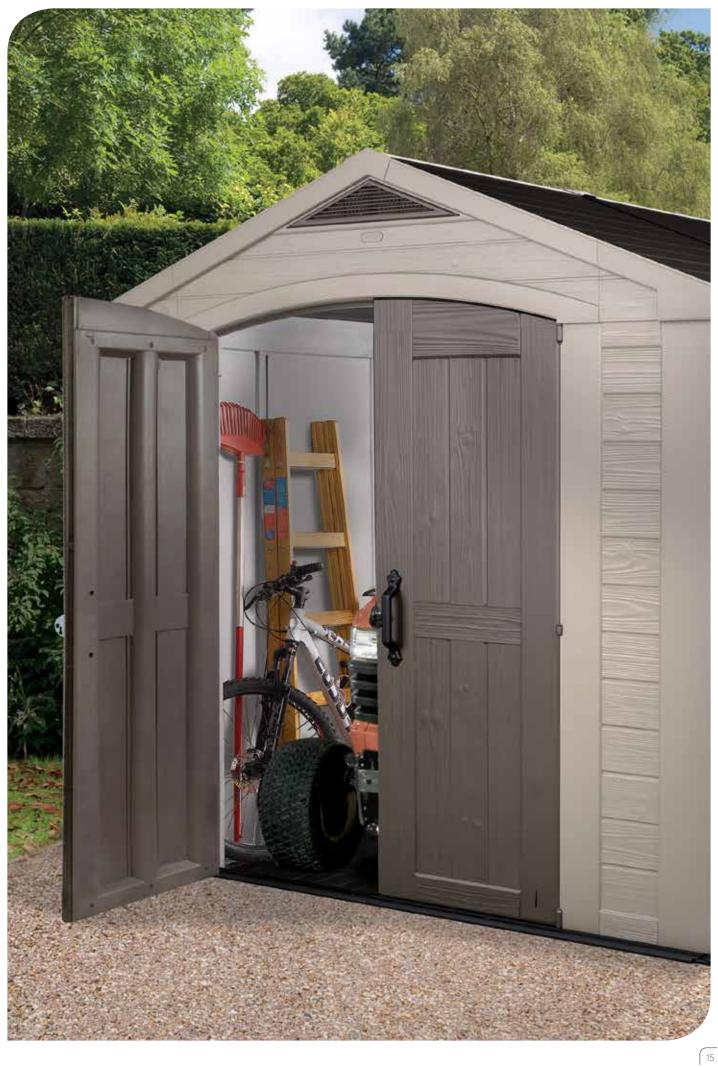

#### Architectured sheds

Architectured sheds with both style and function in mind. Ultra-robust sheds with contemporary style. Designed for people who live life to the max. Artisan sheds are made from unique weather resistant DUOTECH™ walls that boast an attractive wooden look and feel. Form and function in perfect balance.

Thick, rib-reinforced, DUOTECH™ wall panels for greater strength and rigidity.

Drillable walls enable shelves and hangers.\*

Ventilation on both sides.

 $\mathsf{DUOTECH}^\mathsf{TM}$  doors. Lockable for added securitu.

Steel reinforced. High Resistance to snow: Max. load 150kg/m (30PSF).\*\*

Crystal clear windows from 3 sides for maximum daylight.

- \* Includes D'Clip wall anchors to enable shelves & hangers (shelves & hangers not included)
- \*\* Artisan 7x7 200kg/m (40PSF)