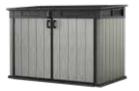

# STORE-IT-OUT

# Versatile storage units

Easy to buy: Compact packaging that fits in car trunk.

**Easy to assemble:** Extra storage space that's ready in no time.

**Easy to position:** Can be used in any outdoor setting. **Easy to use:** All-weather design. Maintenance free.

Controlled hinge so no trapped fingers.

Add-in shelving to allow easy organisation.

Solid base to keep out the rain and mud.

Wood-look exterior.

#### RANGE OF SIZES

845L

STORE-IT-OUT MIDI 130 Wx74Dx110H cm

1200L

STORE-IT-OUT ARC 146Wx82Dx120H cm

2000L

STORE-IT-OUT ULTRA 177Wx113Dx134H cm