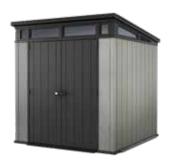

#### Architectured sheds

Architectured sheds with both style and function in mind. Ultra-robust sheds with contemporary style. Designed for people who live life to the max. Artisan sheds are made from unique weather resistant DUOTECH™ walls that boast an attractive wooden look and feel. Form and function in perfect balance.

Thick, rib-reinforced, DUOTECH™ wall panels for greater strength and rigidity.

Drillable walls enable shelves and hangers.\*

Ventilation on both sides.

 $\mathsf{DUOTECH}^\mathsf{TM}$  doors. Lockable for added securitu.

Steel reinforced. High Resistance to snow: Max. load 150kg/m (30PSF).\*\*

Crystal clear windows from 3 sides for maximum daylight.

- \* Includes D'Clip wall anchors to enable shelves & hangers (shelves & hangers not included)
- \*\* Artisan 7x7 200kg/m (40PSF)

**ARTISAN 7X7** 214Wx218Dx226H cm

**ARTISAN 9X7** 277Wx218Dx226H cm

**ARTISAN 11X7** 342Wx218Dx226H cm