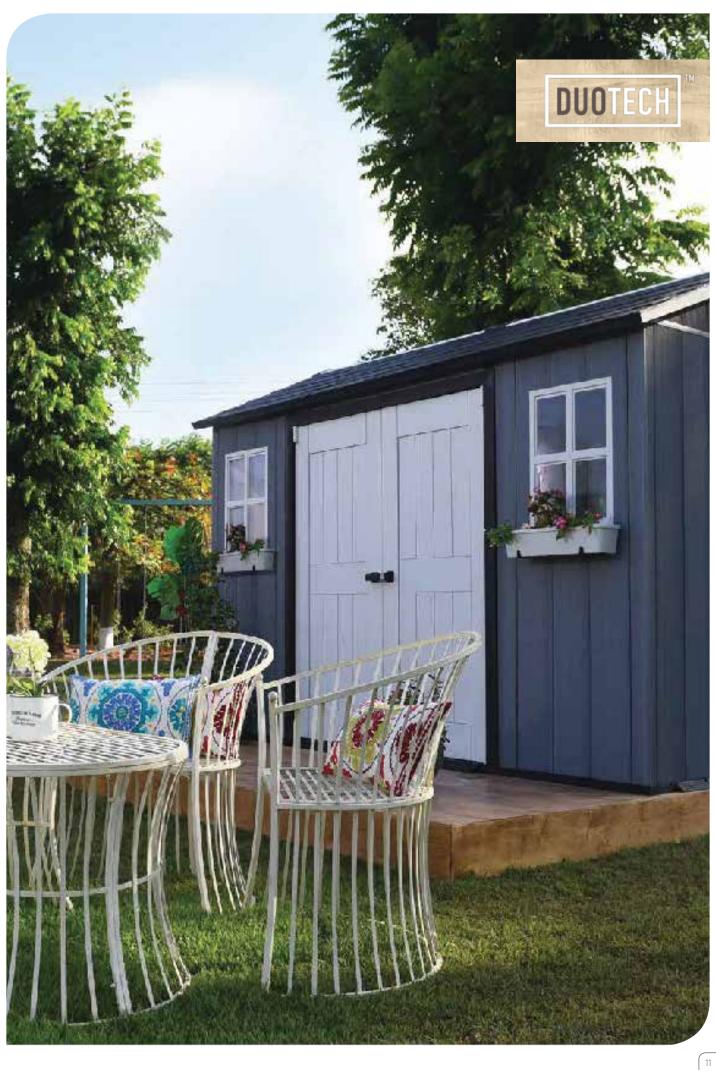

# is... Technology. Engineering. Material.

DUOTECH $^{\text{TM}}$  has the rustic style and smooth-grained feel of natural worn wood, developed to construct sheds better than any other material, DUOTECH $^{\text{TM}}$  takes sheds to a new level in terms of appearance, functionality and upkeep.

# Beautiful modern sheds for today's garden

An elegant, durable storage solution for your garden, patio or balcony. With weather-resistant DUOTECH™ wood effect panels, the Artisan-stule sheds will retain their rustic chic for years, come rain or shine.