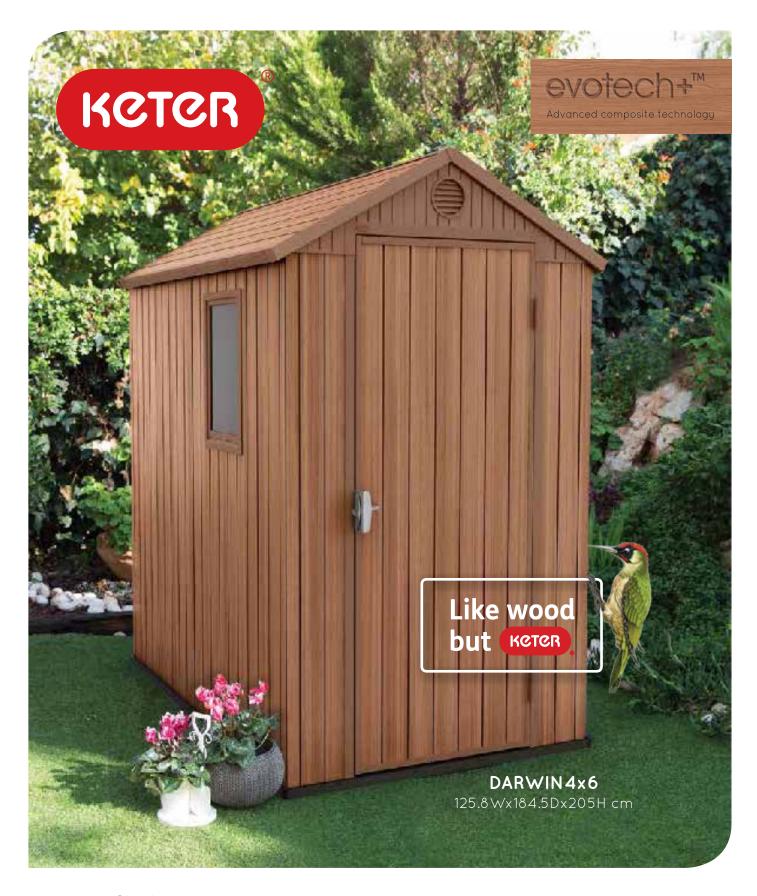

# **DARWIN 4X6**

#### Looks like wood. Performs much better.

The Darwin shed will change the way you think about sheds. Darwin looks and feels just like a wood shed, but it's superior to one in every aspect. It stands up to the weather without ever rotting, rusting, peeling or fading, making it a truly maintenance-free shed.

Carry home by car

Assemble it easily

Zero maintenance

Floor panel protects against mud and rainwater.

Lockable for maximum security.

Can take it home in your own car right away from the store.

Fixed window for natural light.

Built-in ventilation for ample airflow.

Wood like design. Does not rot, dent or peel.

**DARWIN4x6**125.8Wx184.5Dx205H cm