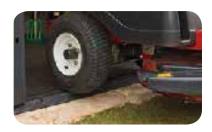

Made with Evotech<sup>TM</sup> composite for best look& performance.

Steel reinforced roof designed to withhold 150 kg/m<sup>2</sup> (30 PSF). of snow load.

Heavy-duty floor panels supports ride-on lawn mower.