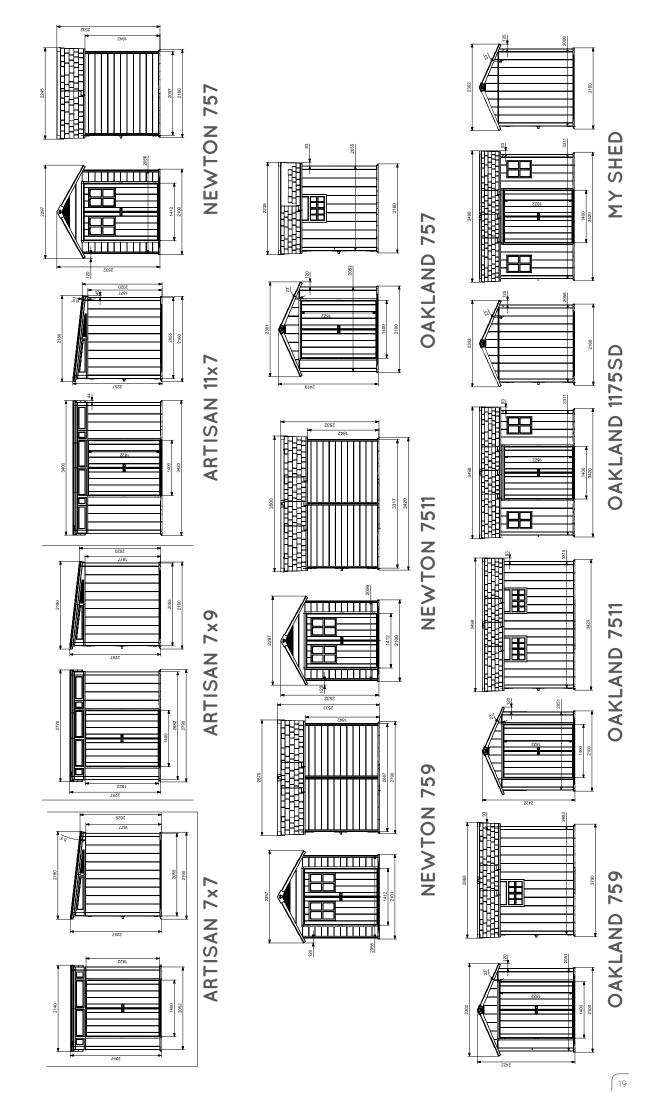

# SHED RANGE SPECS

Production dimension drawings

Your Keter Stockist:

**ARTISAN 7X7** 214Wx218Dx226H cm

**ARTISAN 9X7** 277Wx218Dx226H cm

**ARTISAN 11X7** 342Wx218Dx226H cm

**OAKLAND 757** 229Wx223Dx242H cm

**OAKLAND 759** 229Wx287Dx242H cm

**OAKLAND 7511** 229Wx350Dx242H cm

**OAKLAND 1175SD** 350 Wx229 Dx254H cm

<sup>\*</sup> Includes D'Clip wall anchors to enable shelves & hangers (shelves & hangers not included).

#### SIZE SPECIFICATIONS

**MY SHED** 350 Wx229 Dx254H cm

Check out the Video https://youtu.be/A7oo6lolWvE

Accessories: Window and full length skylight for natural light.

Built-in ventilation for ample airflow.

**NEWTON 757** 228Wx223.5Dx252 cm

**NEWTON 759** 228Wx287Dx252H cm

**NEWTON 7511** 228Wx350Dx252H cm