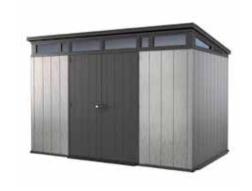

#### Architectured sheds

Architectured sheds with both style and function in mind. Ultra-robust sheds with contemporary style. Designed for people who live life to the max. Artisan sheds are made from unique weather resistant DUOTECH™ walls that boast an attractive wooden look and feel. Form and function in perfect balance.

Thick, rib-reinforced, DUOTECH™ wall panels for greater strength and rigidity.

Drillable walls enable shelves and hangers.\*

Ventilation on both sides.

 $\mathsf{DUOTECH}^\mathsf{TM}$  doors. Lockable for added securitu.

Steel reinforced. High Resistance to snow: Max. load 150kg/m (30PSF).\*\*

Crystal clear windows from 3 sides for maximum daylight.

- \* Includes D'Clip wall anchors to enable shelves & hangers (shelves & hangers not included)
- \*\* Artisan 7x7 200kg/m (40PSF)

**ARTISAN 7X7** 214Wx218Dx226H cm

**ARTISAN 9X7** 277Wx218Dx226H cm

**ARTISAN 11X7** 342Wx218Dx226H cm