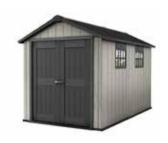

# **ARTISAN SHED**

#### Architectured sheds

Architectured sheds with both style and function in mind. Ultra-robust sheds with contemporary style. Designed for people who live life to the max. Artisan sheds are made from unique weather resistant DUOTECH™ walls that boast an attractive wooden look and feel. Form and function in perfect balance.

Thick, rib-reinforced, DUOTECH™ wall panels for greater strength and rigidity.

Drillable walls enable shelves and hangers.\*

Ventilation on both sides.

 $\mathsf{DUOTECH}^\mathsf{TM}$  doors. Lockable for added securitu.

Steel reinforced. High Resistance to snow: Max. load 150kg/m (30PSF).\*\*

Crystal clear windows from 3 sides for maximum daylight.

- \* Includes D'Clip wall anchors to enable shelves & hangers (shelves & hangers not included)
- \*\* Artisan 7x7 200kg/m (40PSF)

**ARTISAN 7X7** 214Wx218Dx226H cm

**ARTISAN 9X7** 277Wx218Dx226H cm

**ARTISAN 11X7** 342Wx218Dx226H cm