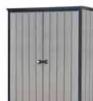

# STORE-IT-OUT

# Versatile storage units

Easy to buy: Compact packaging that fits in car trunk.

**Easy to assemble:** Extra storage space that's ready in no time.

**Easy to position:** Can be used in any outdoor setting. **Easy to use:** All-weather design. Maintenance free.

Controlled hinge so no trapped fingers.

Add-in shelving to allow easy organisation.

Solid base to keep out the rain and mud.

Wood-look exterior.

#### RANGE OF SIZES

845L

STORE-IT-OUT MIDI 130 Wx74Dx110H cm

1200L

STORE-IT-OUT ARC 146Wx82Dx120H cm

2000L

STORE-IT-OUT ULTRA 177Wx113Dx134H cm