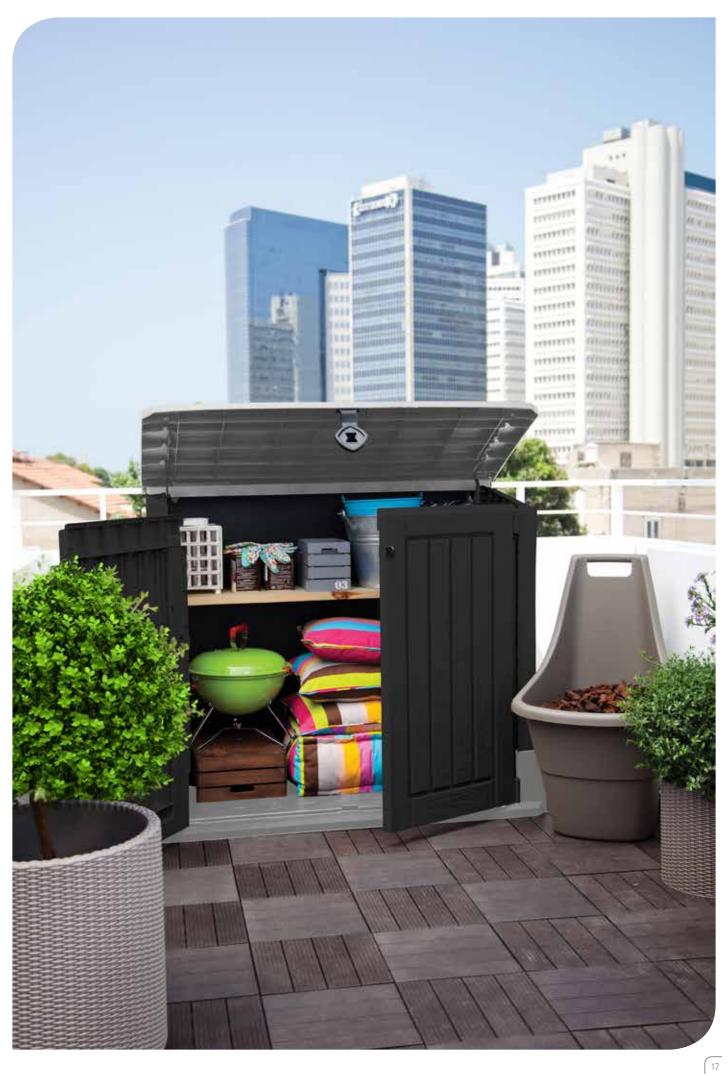

# STORE-IT-OUT

# Versatile storage units

Easy to buy: Compact packaging that fits in car trunk.

**Easy to assemble:** Extra storage space that's ready in no time.

**Easy to position:** Can be used in any outdoor setting. **Easy to use:** All-weather design. Maintenance free.

Controlled hinge so no trapped fingers.

Add-in shelving to allow easy organisation.

Solid base to keep out the rain and mud.

Wood-look exterior.