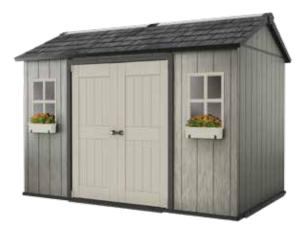

# **ARTISAN SHED**

#### Architectured sheds

Architectured sheds with both style and function in mind. Ultra-robust sheds with contemporary style. Designed for people who live life to the max. Artisan sheds are made from unique weather resistant DUOTECH™ walls that boast an attractive wooden look and feel. Form and function in perfect balance.

Thick, rib-reinforced, DUOTECH™ wall panels for greater strength and rigidity.

Drillable walls enable shelves and hangers.\*

Ventilation on both sides.

 $\mathsf{DUOTECH}^\mathsf{TM}$  doors. Lockable for added securitu.

Steel reinforced. High Resistance to snow: Max. load 150kg/m (30PSF).\*\*

Crystal clear windows from 3 sides for maximum daylight.

- \* Includes D'Clip wall anchors to enable shelves & hangers (shelves & hangers not included)
- \*\* Artisan 7x7 200kg/m (40PSF)

**ARTISAN 7X7** 214Wx218Dx226H cm

**ARTISAN 9X7** 277Wx218Dx226H cm

**ARTISAN 11X7** 342Wx218Dx226H cm