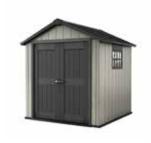

# **ARTISAN SHED**

#### Architectured sheds

Architectured sheds with both style and function in mind. Ultra-robust sheds with contemporary style. Designed for people who live life to the max. Artisan sheds are made from unique weather resistant DUOTECH™ walls that boast an attractive wooden look and feel. Form and function in perfect balance.

Thick, rib-reinforced, DUOTECH™ wall panels for greater strength and rigidity.

Drillable walls enable shelves and hangers.\*

Ventilation on both sides.

 $\mathsf{DUOTECH}^\mathsf{TM}$  doors. Lockable for added securitu.

Steel reinforced. High Resistance to snow: Max. load 150kg/m (30PSF).\*\*

Crystal clear windows from 3 sides for maximum daylight.

- \* Includes D'Clip wall anchors to enable shelves & hangers (shelves & hangers not included)
- \*\* Artisan 7x7 200kg/m (40PSF)

**ARTISAN 7X7** 214Wx218Dx226H cm

**ARTISAN 9X7** 277Wx218Dx226H cm

**ARTISAN 11X7** 342Wx218Dx226H cm