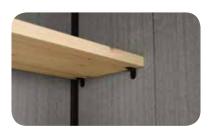

Strong & durable thick doublewalls structure for greater strength.

Includes brackets for shelving options. \*High-store+ includes 2 shelves.

Lockable for maximum security.

Floor panel protects against mud and rainwater.

Strong and durable: Thick double-wall structure with steel reinforcement.

Resistant to snow and wind. Max. load 125kg/m<sup>2</sup> (25PSF). Max. wind 145Kph (90mph).

Easy to organise: Drillable walls enable shelves and hangers.\*

My Shed comes with window boxes for that homely feel.

Customise your interior space to suit your needs.