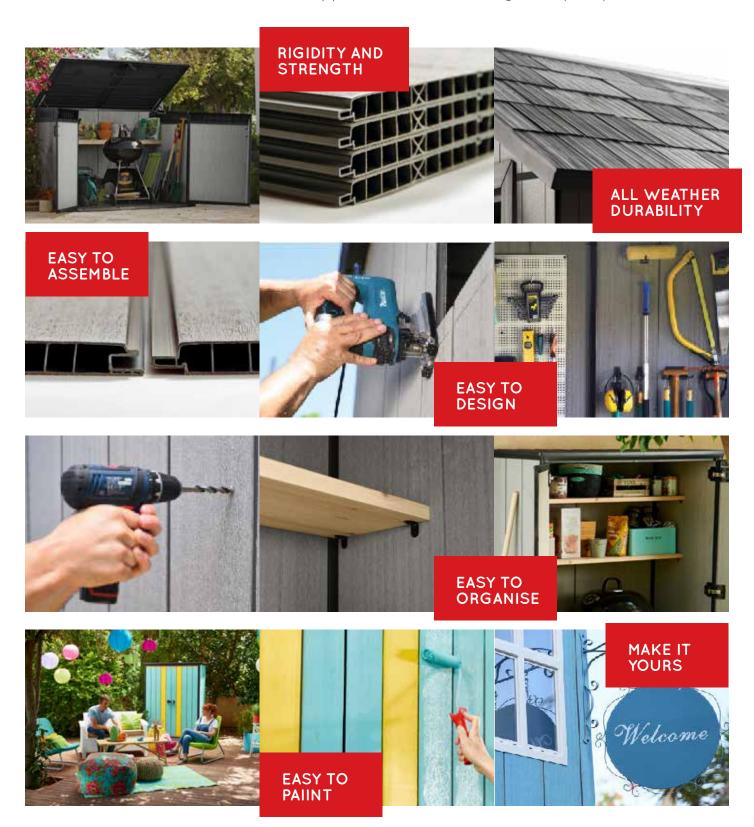

Strong & durable thick doublewalls structure for greater strength.

Includes brackets for shelving options. \*High-store+ includes 2 shelves.

Lockable for maximum security.

Floor panel protects against mud and rainwater.

Thick, rib-reinforced, DUOTECH™ wall panels for greater strength and rigidity.

Drillable walls enable shelves and hangers.\*

Ventilation on both sides.

 $\mathsf{DUOTECH}^\mathsf{TM}$  doors. Lockable for added securitu.

Strong and durable: Thick double-wall structure with steel reinforcement.

Resistant to snow and wind. Max. load 125kg/m<sup>2</sup> (25PSF). Max. wind 145Kph (90mph).

Easy to organise: Drillable walls enable shelves and hangers.\*

Ceiling skylight & window for natural light

Built-in ventilation for ample airflow

Integral door latch and dual door bolts

Built-in support for wooden shelf

**FACTOR 6X6** 178 Wx195.5 Dx208 H cm

**FACTOR 8X8** 256.5Wx255Dx243H cm

# Versatile storage units

Easy to buy: Compact packaging that fits in car trunk.

**Easy to assemble:** Extra storage space that's ready in no time.

**Easy to position:** Can be used in any outdoor setting. **Easy to use:** All-weather design. Maintenance free.

Controlled hinge so no trapped fingers.

Add-in shelving to allow easy organisation.

Solid base to keep out the rain and mud.

Wood-look exterior.