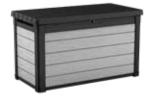

# STORE-IT-OUT

# Versatile storage units

Easy to buy: Compact packaging that fits in car trunk.

**Easy to assemble:** Extra storage space that's ready in no time.

**Easy to position:** Can be used in any outdoor setting. **Easy to use:** All-weather design. Maintenance free.

Controlled hinge so no trapped fingers.

Add-in shelving to allow easy organisation.

Solid base to keep out the rain and mud.

Wood-look exterior.

#### RANGE OF SIZES

845L

STORE-IT-OUT MIDI 130 Wx74Dx110H cm

1200L

STORE-IT-OUT ARC 146Wx82Dx120H cm

2000L

STORE-IT-OUT ULTRA 177Wx113Dx134H cm