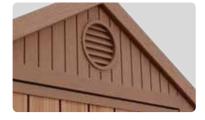

Accessories: Window and full length skylight for natural light.

Built-in ventilation for ample airflow.

**NEWTON 757** 228Wx223.5Dx252 cm

**NEWTON 759** 228Wx287Dx252H cm

**NEWTON 7511** 228Wx350Dx252H cm

Ceiling skylight & window for natural light

Built-in ventilation for ample airflow

Integral door latch and dual door bolts

Built-in support for wooden shelf

**FACTOR 6X6** 178 Wx195.5 Dx208 H cm

**FACTOR 8X8** 256.5Wx255Dx243H cm