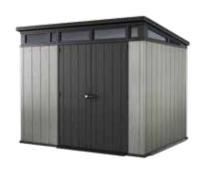

#### Architectured sheds

Architectured sheds with both style and function in mind. Ultra-robust sheds with contemporary style. Designed for people who live life to the max. Artisan sheds are made from unique weather resistant DUOTECH™ walls that boast an attractive wooden look and feel. Form and function in perfect balance.

Thick, rib-reinforced, DUOTECH™ wall panels for greater strength and rigidity.

Drillable walls enable shelves and hangers.\*

Ventilation on both sides.

 $\mathsf{DUOTECH}^\mathsf{TM}$  doors. Lockable for added securitu.

Steel reinforced. High Resistance to snow: Max. load 150kg/m (30PSF).\*\*

Crystal clear windows from 3 sides for maximum daylight.

- \* Includes D'Clip wall anchors to enable shelves & hangers (shelves & hangers not included)
- \*\* Artisan 7x7 200kg/m (40PSF)

**ARTISAN 7X7** 214Wx218Dx226H cm

**ARTISAN 9X7** 277Wx218Dx226H cm

**ARTISAN 11X7** 342Wx218Dx226H cm