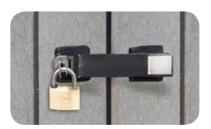

Strong & durable thick doublewalls structure for greater strength.

Includes brackets for shelving options. \*High-store+ includes 2 shelves.

Lockable for maximum security.

Floor panel protects against mud and rainwater.

Thick, rib-reinforced, DUOTECH™ wall panels for greater strength and rigidity.

Drillable walls enable shelves and hangers.\*

Ventilation on both sides.

 $\mathsf{DUOTECH}^\mathsf{TM}$  doors. Lockable for added securitu.

Carry home by car

Assemble it easily

Zero maintenance

Floor panel protects against mud and rainwater.

Lockable for maximum security.

Can take it home in your own car right away from the store.

Fixed window for natural light.