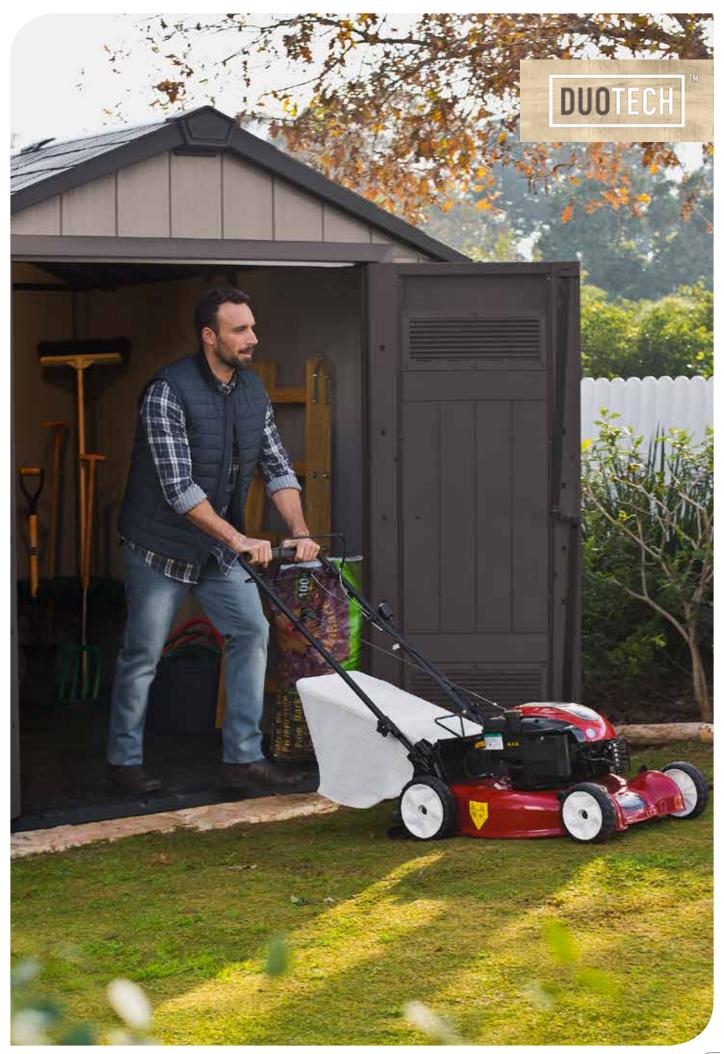

# is... Technology. Engineering. Material.

DUOTECH $^{\text{TM}}$  has the rustic style and smooth-grained feel of natural worn wood, developed to construct sheds better than any other material, DUOTECH $^{\text{TM}}$  takes sheds to a new level in terms of appearance, functionality and upkeep.

# Beautiful modern sheds for today's garden

An elegant, durable storage solution for your garden, patio or balcony. With weather-resistant DUOTECH™ wood effect panels, the Artisan-stule sheds will retain their rustic chic for years, come rain or shine.