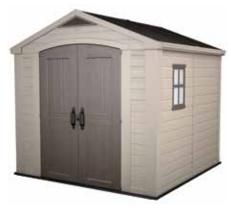

#### Architectured sheds

Architectured sheds with both style and function in mind. Ultra-robust sheds with contemporary style. Designed for people who live life to the max. Artisan sheds are made from unique weather resistant DUOTECH™ walls that boast an attractive wooden look and feel. Form and function in perfect balance.

**ARTISAN 7X7** 214Wx218Dx226H cm

**ARTISAN 9X7** 277Wx218Dx226H cm

**ARTISAN 11X7** 342Wx218Dx226H cm