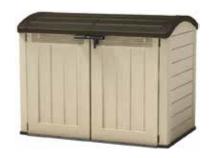

# STORE-IT-OUT

# Versatile storage units

Easy to buy: Compact packaging that fits in car trunk.

**Easy to assemble:** Extra storage space that's ready in no time.

**Easy to position:** Can be used in any outdoor setting. **Easy to use:** All-weather design. Maintenance free.

Controlled hinge so no trapped fingers.

Add-in shelving to allow easy organisation.

Solid base to keep out the rain and mud.

Wood-look exterior.

#### RANGE OF SIZES

845L

STORE-IT-OUT MIDI 130 Wx74Dx110H cm

1200L

STORE-IT-OUT ARC 146Wx82Dx120H cm

2000L

STORE-IT-OUT ULTRA 177Wx113Dx134H cm