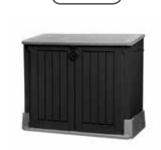

# STORE-IT-OUT

# Versatile storage units

Easy to buy: Compact packaging that fits in car trunk.

**Easy to assemble:** Extra storage space that's ready in no time.

**Easy to position:** Can be used in any outdoor setting. **Easy to use:** All-weather design. Maintenance free.

Controlled hinge so no trapped fingers.

Add-in shelving to allow easy organisation.

Solid base to keep out the rain and mud.

Wood-look exterior.