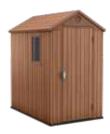

# **DARWIN 4X6**

#### Looks like wood. Performs much better.

The Darwin shed will change the way you think about sheds. Darwin looks and feels just like a wood shed, but it's superior to one in every aspect. It stands up to the weather without ever rotting, rusting, peeling or fading, making it a truly maintenance-free shed.

Carry home by car

Assemble it easily

Zero maintenance

Floor panel protects against mud and rainwater.

Lockable for maximum security.

Can take it home in your own car right away from the store.

Fixed window for natural light.

Built-in ventilation for ample airflow.

Wood like design. Does not rot, dent or peel.

**DARWIN4x6**125.8Wx184.5Dx205H cm