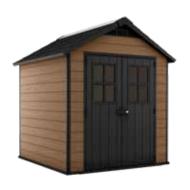

# Extra strong. Rugged feel. Rustic Look.

Enjoy the perfect combination of rugged style and practical storage. Oakland sheds are made from paintable and drillable wooden-texture DUOTECH $^{\text{M}}$  walls. Built to last, this shed boasts sturdy construction, enhanced with steel reinforcements they will withstand the toughest weather conditions.

Strong and durable: Thick double-wall structure with steel reinforcement.

Resistant to snow and wind. Max. load 125kg/m<sup>2</sup> (25PSF). Max. wind 145Kph (90mph).

Easy to organise: Drillable walls enable shelves and hangers.\*

Accessorised: Window and full length skylight for natural light.

Heavy duty floor included: Protects content against mud and rainwater.

Customised: DUOTECH  $^{\text{TM}}$  wall panels can be painted, drilled or cut.

**OAKLAND 757** 229Wx223Dx242H cm

**OAKLAND 759** 229Wx287Dx242H cm

**OAKLAND 7511** 229Wx350Dx242H cm

**OAKLAND 1175SD** 350 Wx229 Dx254H cm

<sup>\*</sup> Includes D'Clip wall anchors to enable shelves & hangers (shelves & hangers not included).