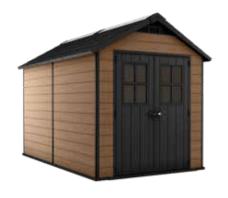

# **NEWTON SHED**

### A brand new classic

Newton represents a true breakthrough in shed design. Using panels made with  $\mathsf{Evotech}^\mathsf{TM}$ , the walls of a Newton shed have the aesthetic look and feel of real wood while providing all the benefits of resin.

Completely maintenance free, it will never rust, rot, or peel.

Newton sheds set a new standard for what a shed can be. The pinnacle of elegance and technology, they are destined to become a classic.

Extremely durable, engineered double-wall construction.

Made with Evotech<sup>TM</sup> composite for best look& performance.

Steel reinforced roof designed to withhold 150 kg/m<sup>2</sup> (30 PSF). of snow load.

Heavy-duty floor panels supports ride-on lawn mower.

Accessories: Window and full length skylight for natural light.

Built-in ventilation for ample airflow.

**NEWTON 757** 228Wx223.5Dx252 cm

**NEWTON 759** 228Wx287Dx252H cm

**NEWTON 7511** 228Wx350Dx252H cm