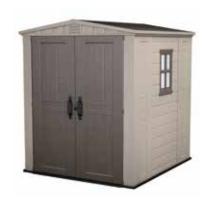

# **DARWIN 4X6**

#### Looks like wood. Performs much better.

The Darwin shed will change the way you think about sheds. Darwin looks and feels just like a wood shed, but it's superior to one in every aspect. It stands up to the weather without ever rotting, rusting, peeling or fading, making it a truly maintenance-free shed.