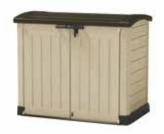

# STORE-IT-OUT

# Versatile storage units

Easy to buy: Compact packaging that fits in car trunk.

**Easy to assemble:** Extra storage space that's ready in no time.

**Easy to position:** Can be used in any outdoor setting. **Easy to use:** All-weather design. Maintenance free.

Controlled hinge so no trapped fingers.

Add-in shelving to allow easy organisation.

Solid base to keep out the rain and mud.

Wood-look exterior.