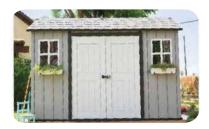

# **ARTISAN SHED**

#### Architectured sheds

Architectured sheds with both style and function in mind. Ultra-robust sheds with contemporary style. Designed for people who live life to the max. Artisan sheds are made from unique weather resistant DUOTECH™ walls that boast an attractive wooden look and feel. Form and function in perfect balance.

Thick, rib-reinforced, DUOTECH™ wall panels for greater strength and rigidity.

Drillable walls enable shelves and hangers.\*

Ventilation on both sides.

 $\mathsf{DUOTECH}^\mathsf{TM}$  doors. Lockable for added securitu.

Steel reinforced. High Resistance to snow: Max. load 150kg/m (30PSF).\*\*

Crystal clear windows from 3 sides for maximum daylight.

- \* Includes D'Clip wall anchors to enable shelves & hangers (shelves & hangers not included)
- \*\* Artisan 7x7 200kg/m (40PSF)

**ARTISAN 7X7** 214Wx218Dx226H cm

**ARTISAN 9X7** 277Wx218Dx226H cm

**ARTISAN 11X7** 342Wx218Dx226H cm