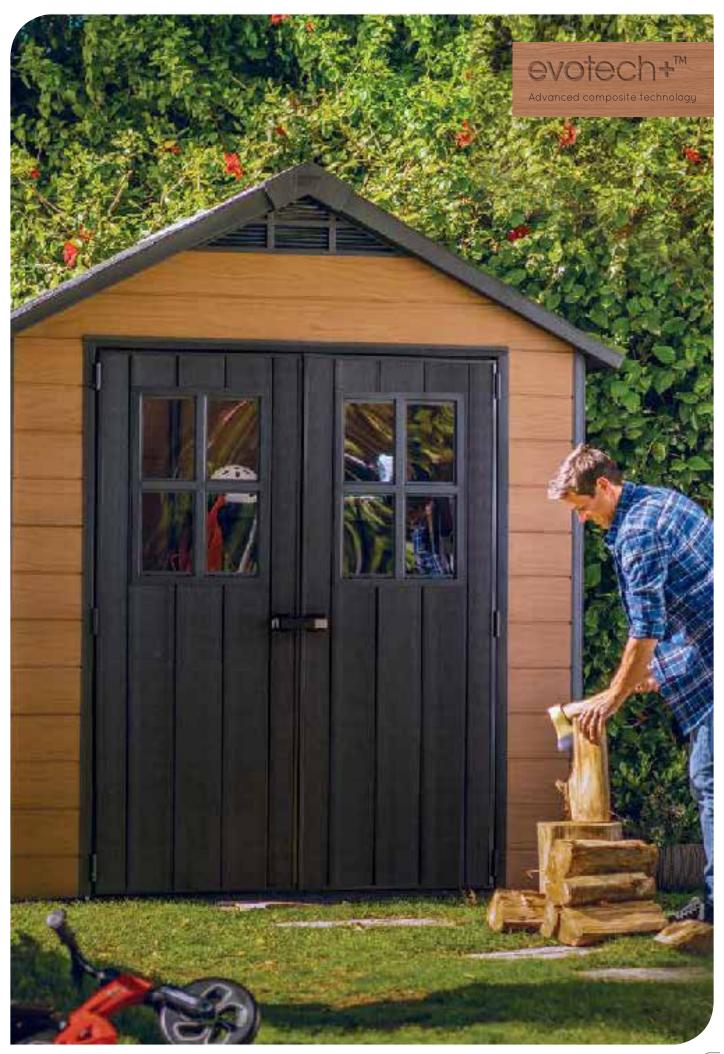

# is... Technology. Engineering. Material.

DUOTECH $^{\text{TM}}$  has the rustic style and smooth-grained feel of natural worn wood, developed to construct sheds better than any other material, DUOTECH $^{\text{TM}}$  takes sheds to a new level in terms of appearance, functionality and upkeep.

# Beautiful modern sheds for today's garden

An elegant, durable storage solution for your garden, patio or balcony. With weather-resistant DUOTECH™ wood effect panels, the Artisan-stule sheds will retain their rustic chic for years, come rain or shine.

Strong & durable thick doublewalls structure for greater strength.

Includes brackets for shelving options. \*High-store+ includes 2 shelves.

Lockable for maximum security.

Floor panel protects against mud and rainwater.

\* Grande-Store and Elite-Store only

Hydraulic pistons and bin opening kit included\*

DUOTECH™ wall panels can be painted, drilled or cut.