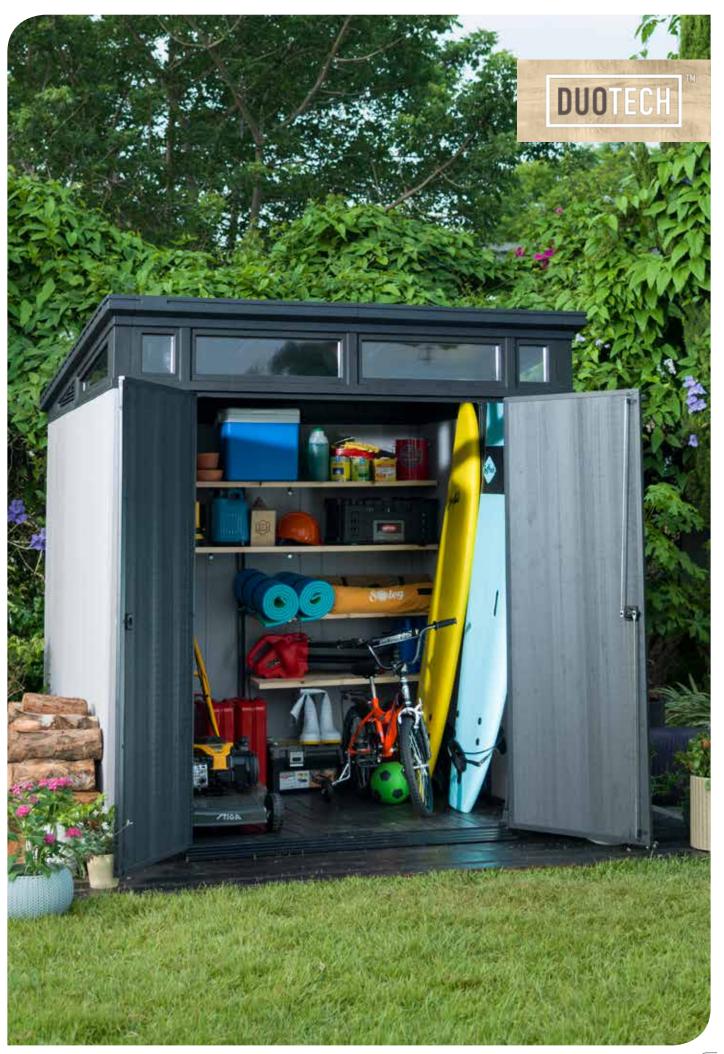

# is... Technology. Engineering. Material.

DUOTECH $^{\text{TM}}$  has the rustic style and smooth-grained feel of natural worn wood, developed to construct sheds better than any other material, DUOTECH $^{\text{TM}}$  takes sheds to a new level in terms of appearance, functionality and upkeep.

# Beautiful modern sheds for today's garden

An elegant, durable storage solution for your garden, patio or balcony. With weather-resistant DUOTECH™ wood effect panels, the Artisan-stule sheds will retain their rustic chic for years, come rain or shine.

Strong & durable thick doublewalls structure for greater strength.

Includes brackets for shelving options. \*High-store+ includes 2 shelves.

Lockable for maximum security.

Floor panel protects against mud and rainwater.

\* Grande-Store and Elite-Store only

Hydraulic pistons and bin opening kit included\*

DUOTECH™ wall panels can be painted, drilled or cut.