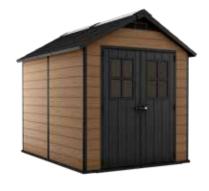

# **NEWTON SHED**

### A brand new classic

Newton represents a true breakthrough in shed design. Using panels made with  $\mathsf{Evotech}^\mathsf{TM}$ , the walls of a Newton shed have the aesthetic look and feel of real wood while providing all the benefits of resin.

Completely maintenance free, it will never rust, rot, or peel.

Newton sheds set a new standard for what a shed can be. The pinnacle of elegance and technology, they are destined to become a classic.

Extremely durable, engineered double-wall construction.

Made with Evotech<sup>TM</sup> composite for best look& performance.

Steel reinforced roof designed to withhold 150 kg/m<sup>2</sup> (30 PSF). of snow load.

Heavy-duty floor panels supports ride-on lawn mower.

Accessories: Window and full length skylight for natural light.

Built-in ventilation for ample airflow.

**NEWTON 757** 228Wx223.5Dx252 cm

**NEWTON 759** 228Wx287Dx252H cm

**NEWTON 7511** 228Wx350Dx252H cm