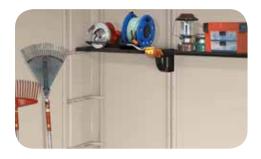

Strong & durable thick doublewalls structure for greater strength.

Includes brackets for shelving options. \*High-store+ includes 2 shelves.

Lockable for maximum security.

Floor panel protects against mud and rainwater.

Controlled hinge so no trapped fingers.

Add-in shelving to allow easy organisation.

Solid base to keep out the rain and mud.

Wood-look exterior.