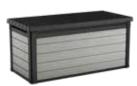

# STORE-IT-OUT

# Versatile storage units

Easy to buy: Compact packaging that fits in car trunk.

**Easy to assemble:** Extra storage space that's ready in no time.

**Easy to position:** Can be used in any outdoor setting. **Easy to use:** All-weather design. Maintenance free.

Controlled hinge so no trapped fingers.

Add-in shelving to allow easy organisation.

Solid base to keep out the rain and mud.

Wood-look exterior.

#### RANGE OF SIZES

845L

STORE-IT-OUT MIDI 130 Wx74Dx110H cm

1200L

STORE-IT-OUT ARC 146Wx82Dx120H cm

2000L

STORE-IT-OUT ULTRA 177Wx113Dx134H cm