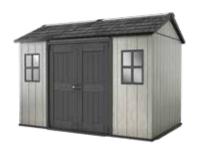

# **OAKLAND SHED**

# Extra strong. Rugged feel. Rustic Look.

Enjoy the perfect combination of rugged style and practical storage. Oakland sheds are made from paintable and drillable wooden-texture DUOTECH $^{\text{M}}$  walls. Built to last, this shed boasts sturdy construction, enhanced with steel reinforcements they will withstand the toughest weather conditions.

Strong and durable: Thick double-wall structure with steel reinforcement.

Resistant to snow and wind. Max. load 125kg/m<sup>2</sup> (25PSF). Max. wind 145Kph (90mph).

Easy to organise: Drillable walls enable shelves and hangers.\*

Accessorised: Window and full length skylight for natural light.

Heavy duty floor included: Protects content against mud and rainwater.

Customised: DUOTECH  $^{\text{TM}}$  wall panels can be painted, drilled or cut.

**OAKLAND 757** 229Wx223Dx242H cm

**OAKLAND 759** 229Wx287Dx242H cm

**OAKLAND 7511** 229Wx350Dx242H cm

**OAKLAND 1175SD** 350 Wx229 Dx254H cm

<sup>\*</sup> Includes D'Clip wall anchors to enable shelves & hangers (shelves & hangers not included).