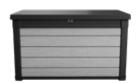

# STORE-IT-OUT

# Versatile storage units

Easy to buy: Compact packaging that fits in car trunk.

**Easy to assemble:** Extra storage space that's ready in no time.

**Easy to position:** Can be used in any outdoor setting. **Easy to use:** All-weather design. Maintenance free.

Controlled hinge so no trapped fingers.

Add-in shelving to allow easy organisation.

Solid base to keep out the rain and mud.

Wood-look exterior.

#### RANGE OF SIZES

845L

STORE-IT-OUT MIDI 130 Wx74Dx110H cm

1200L

STORE-IT-OUT ARC 146Wx82Dx120H cm

2000L

STORE-IT-OUT ULTRA 177Wx113Dx134H cm