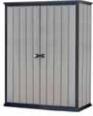

# STORE-IT-OUT

# Versatile storage units

Easy to buy: Compact packaging that fits in car trunk.

**Easy to assemble:** Extra storage space that's ready in no time.

**Easy to position:** Can be used in any outdoor setting. **Easy to use:** All-weather design. Maintenance free.

Controlled hinge so no trapped fingers.

Add-in shelving to allow easy organisation.

Solid base to keep out the rain and mud.

Wood-look exterior.

#### RANGE OF SIZES

845L

STORE-IT-OUT MIDI 130 Wx74Dx110H cm

1200L

STORE-IT-OUT ARC 146Wx82Dx120H cm

2000L

STORE-IT-OUT ULTRA 177Wx113Dx134H cm