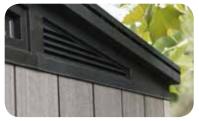

Thick, rib-reinforced, DUOTECH™ wall panels for greater strength and rigidity.

Drillable walls enable shelves and hangers.\*

Ventilation on both sides.

 $\mathsf{DUOTECH}^\mathsf{TM}$  doors. Lockable for added securitu.

Accessories: Window and full length skylight for natural light.

Built-in ventilation for ample airflow.

**NEWTON 757** 228Wx223.5Dx252 cm

**NEWTON 759** 228Wx287Dx252H cm

**NEWTON 7511** 228Wx350Dx252H cm

Ceiling skylight & window for natural light

Built-in ventilation for ample airflow

Integral door latch and dual door bolts

Built-in support for wooden shelf

**FACTOR 6X6** 178 Wx195.5 Dx208 H cm

**FACTOR 8X8** 256.5Wx255Dx243H cm

Built-in ventilation for ample airflow.

Wood like design. Does not rot, dent or peel.

**DARWIN4x6**125.8Wx184.5Dx205H cm