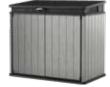

# STORE-IT-OUT

# Versatile storage units

Easy to buy: Compact packaging that fits in car trunk.

**Easy to assemble:** Extra storage space that's ready in no time.

**Easy to position:** Can be used in any outdoor setting. **Easy to use:** All-weather design. Maintenance free.

Controlled hinge so no trapped fingers.

Add-in shelving to allow easy organisation.

Solid base to keep out the rain and mud.

Wood-look exterior.

#### RANGE OF SIZES

845L

STORE-IT-OUT MIDI 130 Wx74Dx110H cm

1200L

STORE-IT-OUT ARC 146Wx82Dx120H cm

2000L

STORE-IT-OUT ULTRA 177Wx113Dx134H cm